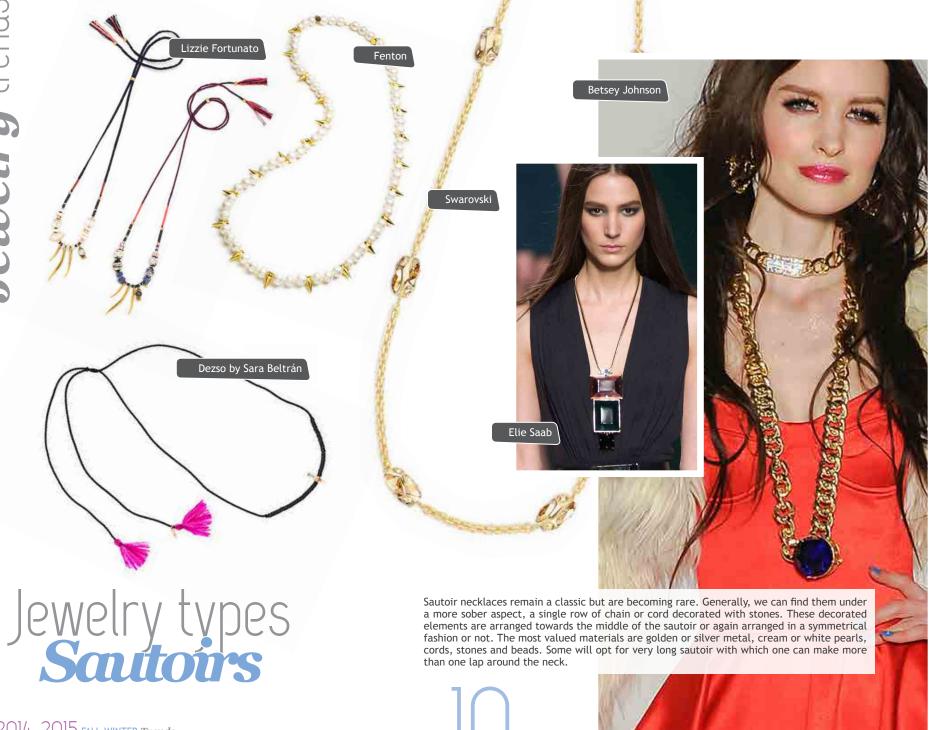

reen                                       |    |
| Blue                                        |    |
| Red                                         |    |
| Brown/Beige                                 |    |
| Purple/Violet                               |    |
| ·                                           |    |
| Color combinations                          | 48 |
| Color combinations  Blue/Black/Gold         | 48 |
| <u> </u>                                    | 48 |
| Blue/Black/Gold                             | 48 |
| Blue/Black/Gold<br>Pink/Green               | 48 |
| Blue/Black/Gold<br>Pink/Green<br>Brown/Gold | 48 |



Short necklaces and chokers





Jewelry types Chains and pendants



2014-2015 FALL-WINTER *Trends* clubbeadplus.com





Jewelry types

Short & loaded necklaces



2014-2015 FALL-WINTER *Trends* clubbeadplus.com

















Jewelry types **Earrings** 

Rebecca Minkoff



On the side of bracelets, we prioritize rigid bracelets such as cuffs and bangles. However, the cuff bracelet is the one we see the most on the podiums. The opening of the bracelet can be worn on top or under the wrist. Some are thin and delicate and others are massive and/or garnished with stones. There are also many flexible bracelets with clasp (traditional bracelet type). The popular materials are metal, stones, and chain. We also see leather and fur as well as synthetic fabrics and beads. Some designers are still making handlets (hand bracelets linked to a ring) this season.



Jill Golden

Jill Golden

Irene Neuwirth



Jewelry types **Bracelets** 

13





Jewelry types