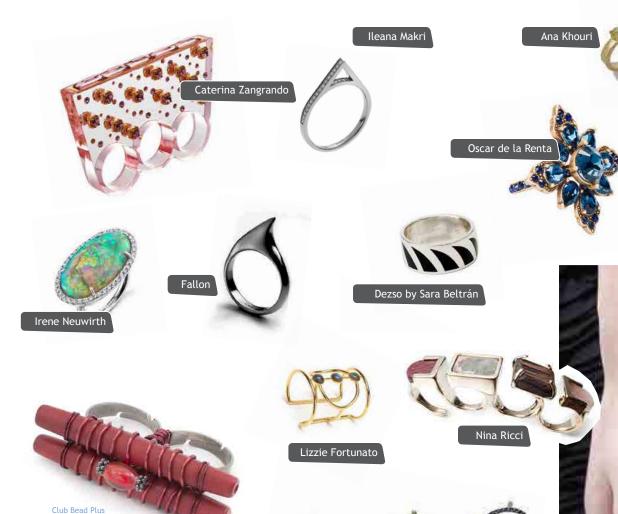

Jill Golden

Jill Golden

Irene Neuwirth

Jewelry types **Bracelets** 

13

Jewelry types **Rings** 

14

Nina Ricci

## Jewelry types **Brooches**

Ileana Makri

Alexis Bittar

Jewelry trends

...Travel (sequel)

 $2014 - 2015 \atop \texttt{Clubbeadplus.com}$  FALL-WINTER Trends

22

Flora is often an endless source of inspiration for the arts and crafts. This season is no exception to this rule and has its shares of nature inspired jewelry. Foliage and flowers are a "must" this season. They garnish and embellish necklaces, rings, bracelets, earrings and brooches. Vine leaves are seen in the collections of Alexander McQueen and Ben-Amun, whereas flowers are seen at Dolce & Gabbana as well as at Oscar de la Renta.