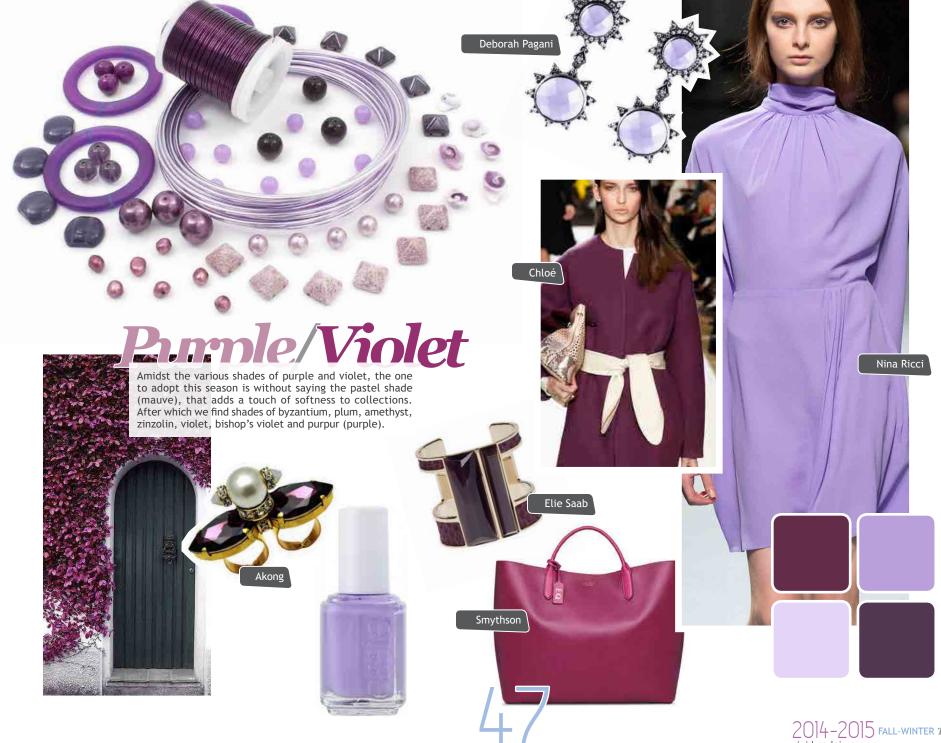

| Color trends                                | 41 |
|---------------------------------------------|----|
| Grey                                        |    |
| Green                                       |    |
| Blue                                        |    |
| Red                                         |    |
| Brown/Beige                                 |    |
| Purple/Violet                               |    |
| ·                                           |    |
| Color combinations                          | 48 |
| Color combinations  Blue/Black/Gold         | 48 |
| <u> </u>                                    | 48 |
| Blue/Black/Gold                             | 48 |
| Blue/Black/Gold<br>Pink/Green               | 48 |
| Blue/Black/Gold<br>Pink/Green<br>Brown/Gold | 48 |