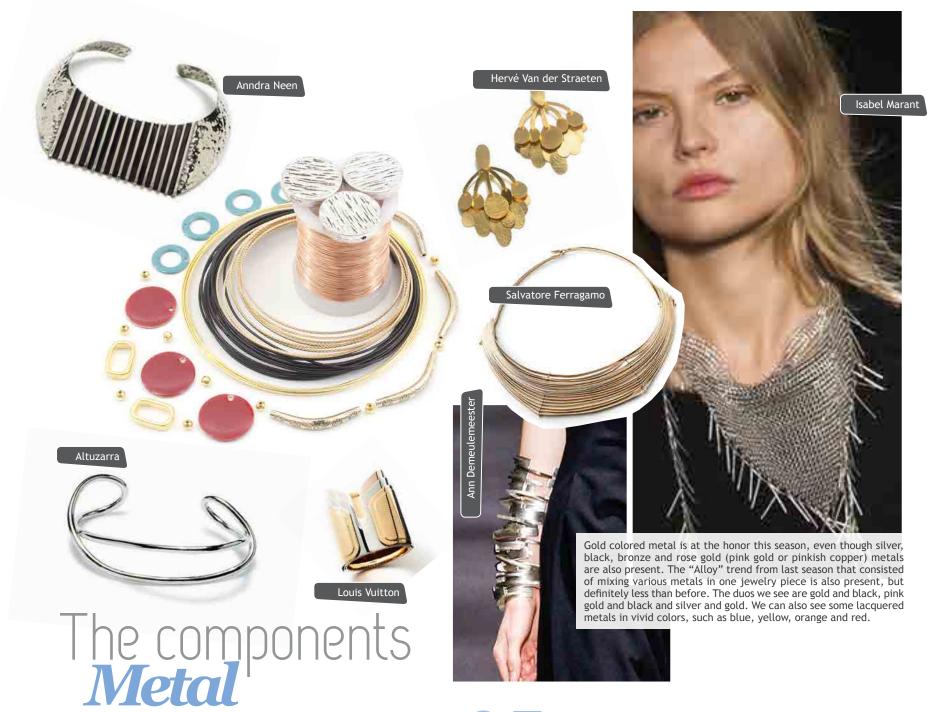

Rebecca Minkoff

On the side of bracelets, we prioritize rigid bracelets such as cuffs and bangles. However, the cuff bracelet is the one we see the most on the podiums. The opening of the bracelet can be worn on top or under the wrist. Some are thin and delicate and others are massive and/or garnished with stones. There are also many flexible bracelets with clasp (traditional bracelet type). The popular materials are metal, stones, and chain. We also see leather and fur as well as synthetic fabrics and beads. Some designers are still making handlets (hand bracelets linked to a ring) this season.