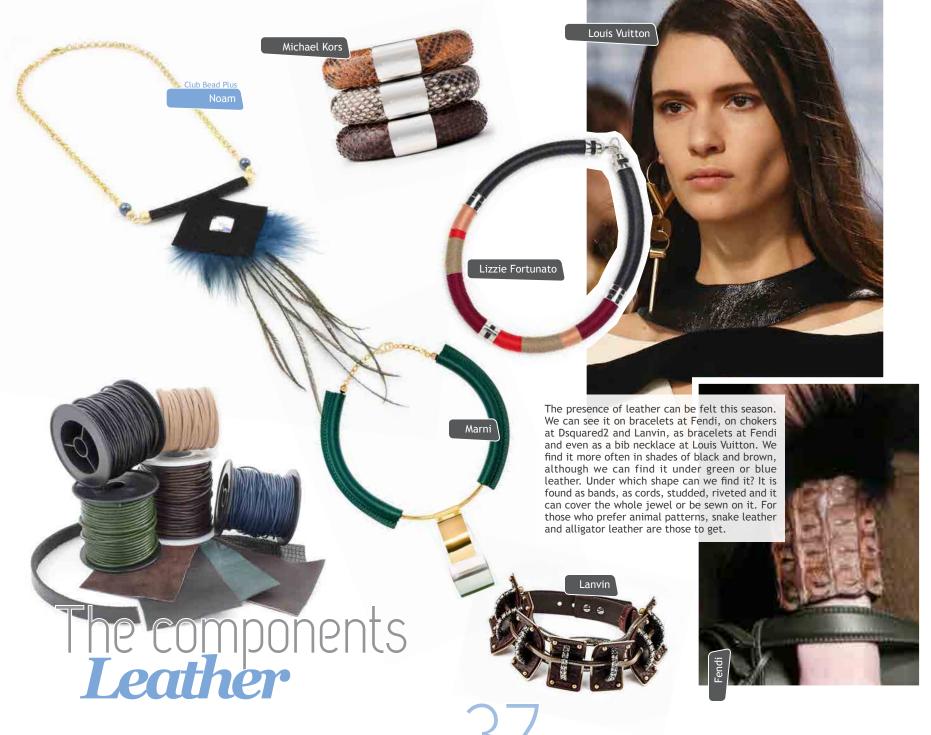

Rebecca Minkoff

On the side of bracelets, we prioritize rigid bracelets such as cuffs and bangles. However, the cuff bracelet is the one we see the most on the podiums. The opening of the bracelet can be worn on top or under the wrist. Some are thin and delicate and others are massive and/or garnished with stones. There are also many flexible bracelets with clasp (traditional bracelet type). The popular materials are metal, stones, and chain. We also see leather and fur as well as synthetic fabrics and beads. Some designers are still making handlets (hand bracelets linked to a ring) this season.