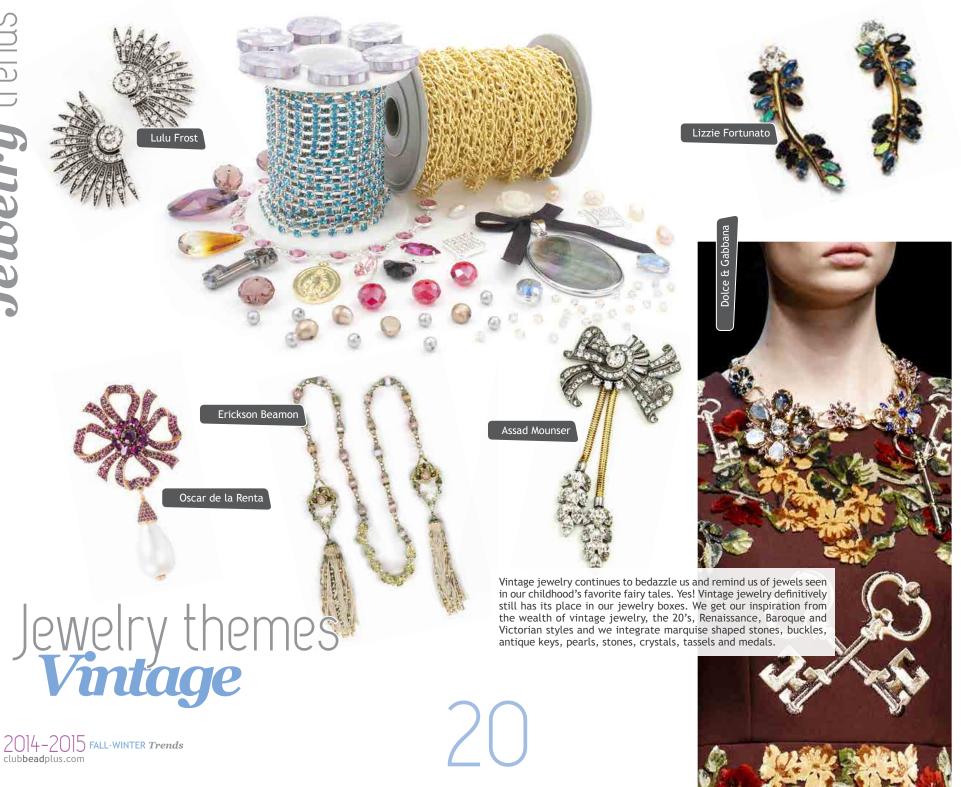

, we prioritize rigid bracelets such as cuffs and bangles. However, the cuff bracelet is the one we see the most on the podiums. The opening of the bracelet can be worn on top or under the wrist. Some are thin and delicate and others are massive and/or garnished with stones. There are also many flexible bracelets with clasp (traditional bracelet type). The popular materials are metal, stones, and chain. We also see leather and fur as well as synthetic fabrics and beads. Some designers are still making handlets (hand bracelets linked to a ring) this season.



Jill Golden

Jill Golden

Irene Neuwirth



Jewelry types **Bracelets** 

13





Jewelry types **Rings** 

14



Nina Ricci





## Jewelry types **Brooches**

Ileana Makri

Alexis Bittar



Jewelry trends







...Travel (sequel)





 $2014 - 2015 \atop \texttt{Clubbeadplus.com}$  FALL-WINTER Trends





22



Flora is often an endless source of inspiration for the arts and crafts. This season is no exception to this rule and has its shares of nature inspired jewelry. Foliage and flowers are a "must" this season. They garnish and embellish necklaces, rings, bracelets, earrings and brooches. Vine leaves are seen in the collections of Alexander McQueen and Ben-Amun, whereas flowers are seen at Dolce & Gabbana as well as at Oscar de la Renta.

Dsquared<sup>2</sup>

Alexander McQueen





2014-2015 FALL-WINTER *Trends* clubbeadplus.com





Jewelry themes **Figurative** 

2014-2015 Fall-Winter *Trends* clubbeadplus.com





Pamela Love







Jewelry themes Lines

28





2014-2015 Fall-Winter *Trends* clubbeadplus.com