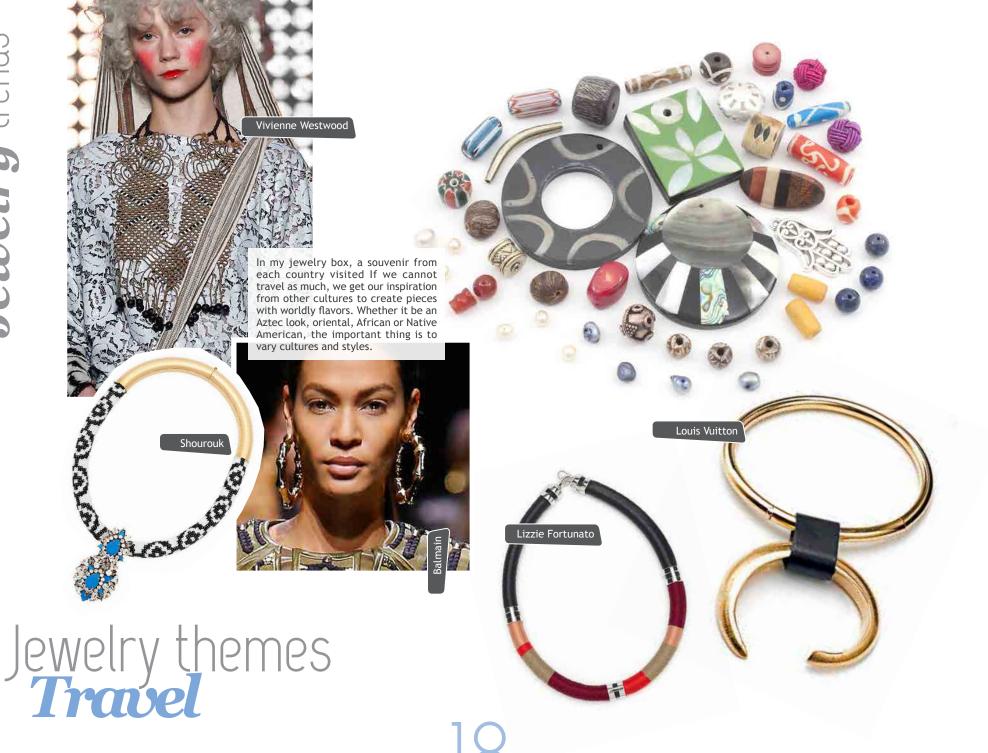

## Jewelry types **Brooches**

Ileana Makri

Alexis Bittar

Jewelry trends

...Travel (sequel)

 $2014 - 2015 \atop \texttt{Clubbeadplus.com}$  FALL-WINTER Trends

22

Flora is often an endless source of inspiration for the arts and crafts. This season is no exception to this rule and has its shares of nature inspired jewelry. Foliage and flowers are a "must" this season. They garnish and embellish necklaces, rings, bracelets, earrings and brooches. Vine leaves are seen in the collections of Alexander McQueen and Ben-Amun, whereas flowers are seen at Dolce & Gabbana as well as at Oscar de la Renta.