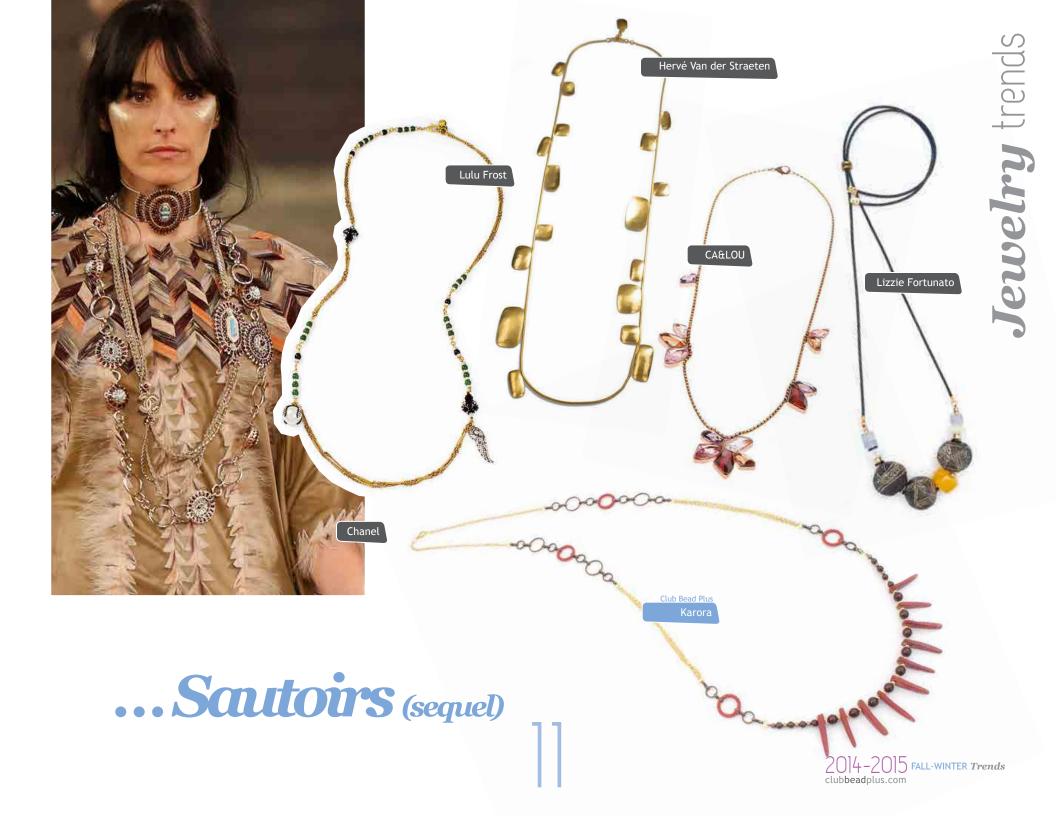

Blue                                        |    |
| Red                                         |    |
| Brown/Beige                                 |    |
| Purple/Violet                               |    |
| ·                                           |    |
| Color combinations                          | 48 |
| Color combinations  Blue/Black/Gold         | 48 |
| <u> </u>                                    | 48 |
| Blue/Black/Gold                             | 48 |
| Blue/Black/Gold<br>Pink/Green               | 48 |
| Blue/Black/Gold<br>Pink/Green<br>Brown/Gold | 48 |



Short necklaces and chokers





Jewelry types Chains and pendants



2014-2015 FALL-WINTER *Trends* clubbeadplus.com





Jewelry types

Short & loaded necklaces



2014-2015 FALL-WINTER *Trends* clubbeadplus.com

















Jewelry types **Earrings** 

Rebecca Minkoff



On the side of bracelets, we prioritize rigid bracelets such as cuffs and bangles. However, the cuff bracelet is the one we see the most on the podiums. The opening of the bracelet can be worn on top or under the wrist. Some are thin and delicate and others are massive and/or garnished with stones. There are also many flexible bracelets with clasp (traditional bracelet type). The popular materials are metal, stones, and chain. We also see leather and fur as well as synthetic fabrics and beads. Some designers are still making handlets (hand bracelets linked to a ring) this season.



Jill Golden

Jill Golden

Irene Neuwirth



Jewelry types **Bracelets** 

13





Jewelry types **Rings** 

14



Nina Ricci





## Jewelry types