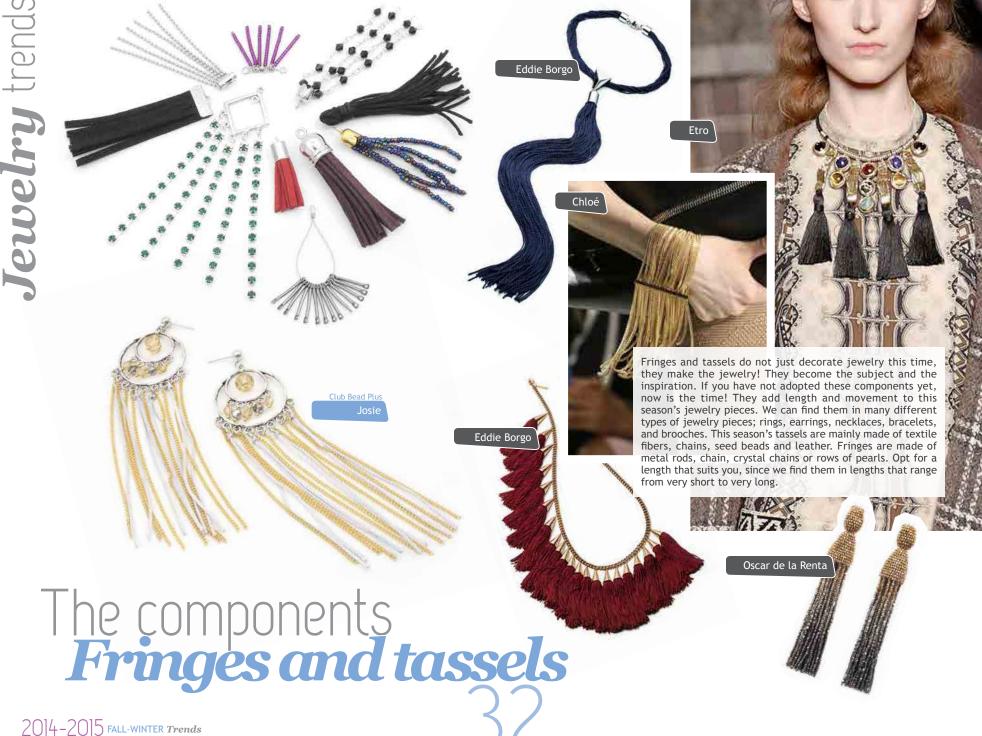

$2014 - 2015 \atop \texttt{Clubbeadplus.com}$  FALL-WINTER Trends





22



Flora is often an endless source of inspiration for the arts and crafts. This season is no exception to this rule and has its shares of nature inspired jewelry. Foliage and flowers are a "must" this season. They garnish and embellish necklaces, rings, bracelets, earrings and brooches. Vine leaves are seen in the collections of Alexander McQueen and Ben-Amun, whereas flowers are seen at Dolce & Gabbana as well as at Oscar de la Renta.

Dsquared<sup>2</sup>

Alexander McQueen





2014-2015 FALL-WINTER *Trends* clubbeadplus.com





Jewelry themes **Figurative** 

2014-2015 Fall-Winter *Trends* clubbeadplus.com





Pamela Love







Jewelry themes Lines

28





2014-2015 Fall-Winter *Trends* clubbeadplus.com



clubbeadplus.com















clubbeadplus.com











2014-2015 FALL-WINTER *Trends* clubbeadplus.com





2014-2015 FALL-WINTER *Trends* clubbeadplus.com





2014-2015 FALL-WINTER *Trends* clubbeadplus.com











2014-2015 clubbeadplus.com



ER Trends



Club bead

www.club bead plus.com