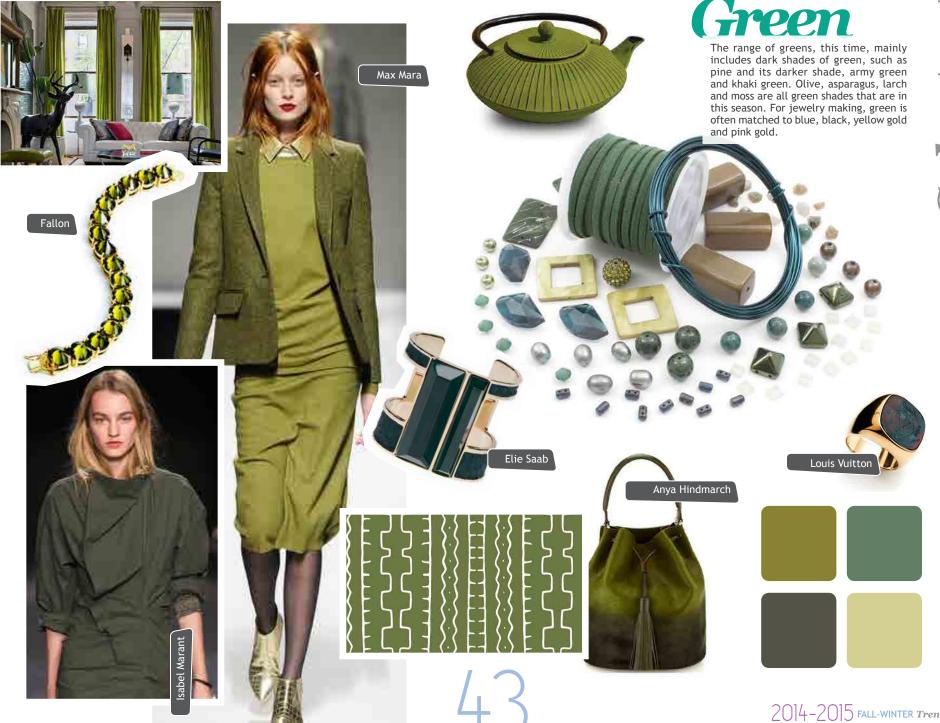

| Color trends                                | 41 |
|---------------------------------------------|----|
| Grey                                        |    |
| Green                                       |    |
| Blue                                        |    |
| Red                                         |    |
| Brown/Beige                                 |    |
| Purple/Violet                               |    |
| ·                                           |    |
| Color combinations                          | 48 |
| Color combinations  Blue/Black/Gold         | 48 |
| <u> </u>                                    | 48 |
| Blue/Black/Gold                             | 48 |
| Blue/Black/Gold<br>Pink/Green               | 48 |
| Blue/Black/Gold<br>Pink/Green<br>Brown/Gold | 48 |