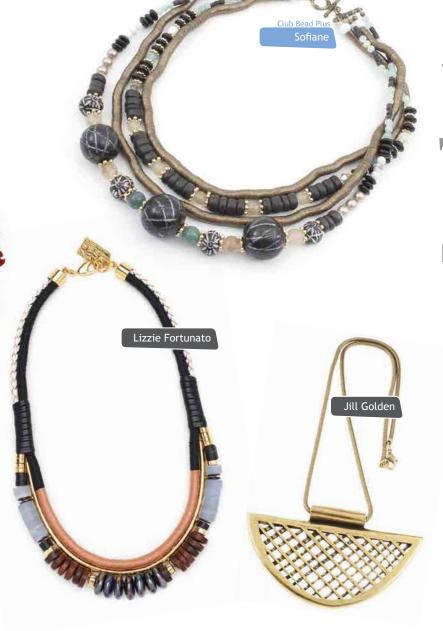

## Jewelry types **Brooches**

Ileana Makri

Alexis Bittar

Jewelry trends

...Travel (sequel)

 $2014 - 2015 \atop \texttt{Clubbeadplus.com}$  FALL-WINTER Trends

22

Flora is often an endless source of inspiration for the arts and crafts. This season is no exception to this rule and has its shares of nature inspired jewelry. Foliage and flowers are a "must" this season. They garnish and embellish necklaces, rings, bracelets, earrings and brooches. Vine leaves are seen in the collections of Alexander McQueen and Ben-Amun, whereas flowers are seen at Dolce & Gabbana as well as at Oscar de la Renta.