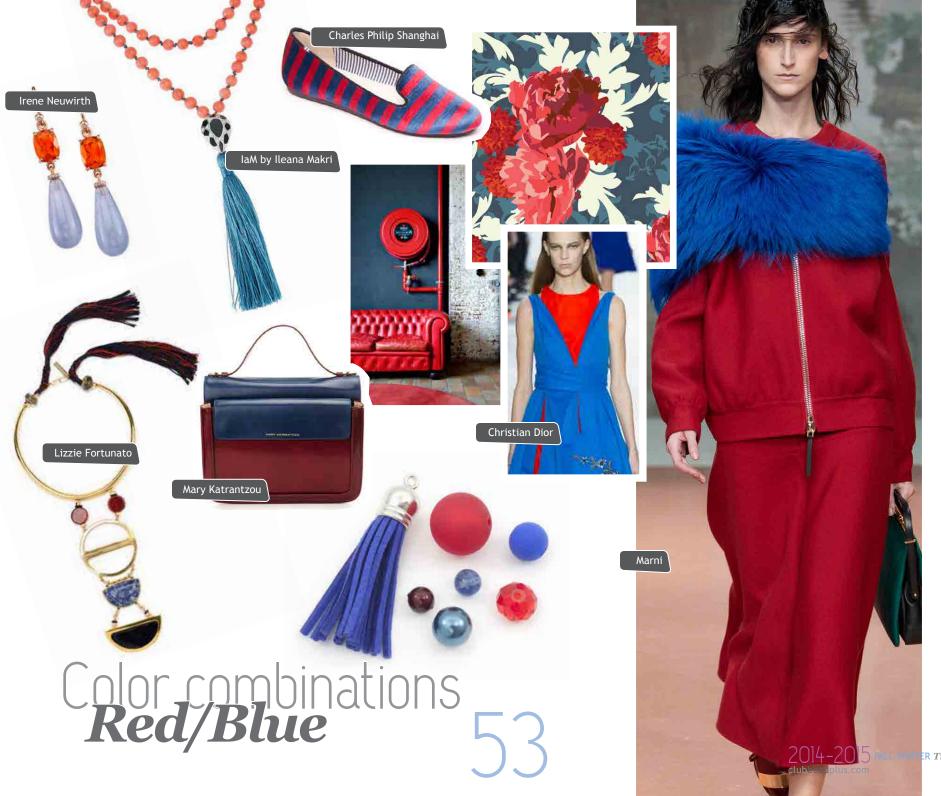

| Color trends                                | 41 |
|---------------------------------------------|----|
| Grey                                        |    |
| Green                                       |    |
| Blue                                        |    |
| Red                                         |    |
| Brown/Beige                                 |    |
| Purple/Violet                               |    |
| ·                                           |    |
| Color combinations                          | 48 |
| Color combinations  Blue/Black/Gold         | 48 |
| <u> </u>                                    | 48 |
| Blue/Black/Gold                             | 48 |
| Blue/Black/Gold<br>Pink/Green               | 48 |
| Blue/Black/Gold<br>Pink/Green<br>Brown/Gold | 48 |